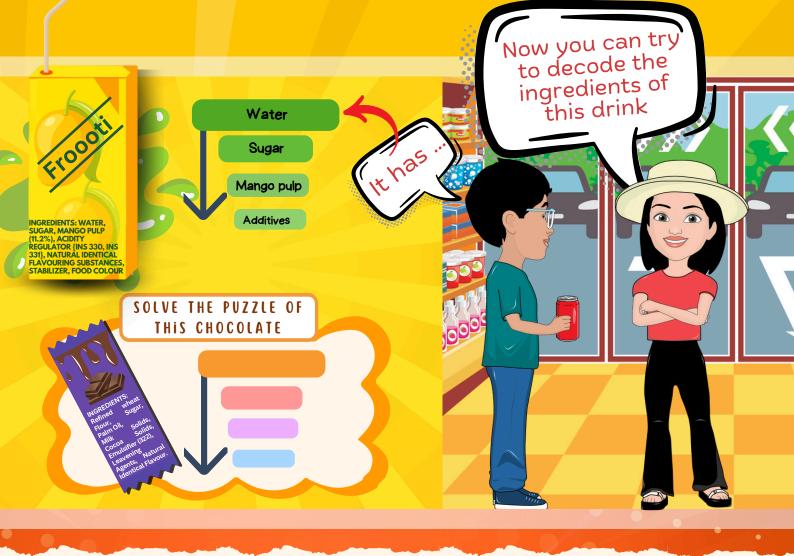

#### Let's decode the secret hidden in nutrition facts

Mr. Symbo comes forward to decode the mystery of symbols

Rishi, next time you are at a grocery store, grabbing a snack, give that label a read!

Now, try decoding the ingredients of Rishi's energy drink

> INGREDIENTS: Carbonated Water, Sugar, Caffeine, Acidity Regulators (330), Flavouring Substancès, Sweetness (955,950)