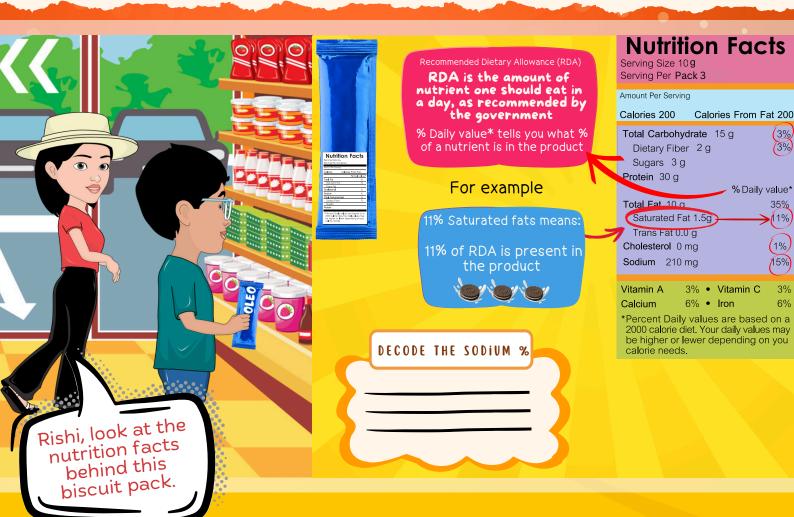

#### Let's decode the secret hidden in nutrition facts

Mr. Symbo comes forward to decode the mystery of symbols

Rishi, next time you are at a grocery store, grabbing a snack, give that label a read!

Now, try decoding the ingredients of Rishi's energy drink