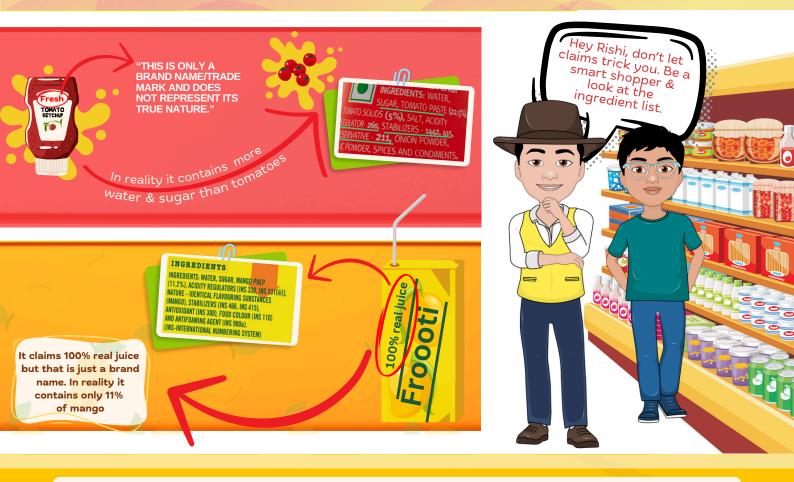

#### Let's decode the secret hidden in nutrition facts

Mr. Symbo comes forward to decode the mystery of symbols

Rishi, next time you are at a grocery store, grabbing a snack, give that label a read!

Now, try decoding the ingredients of Rishi's energy drink