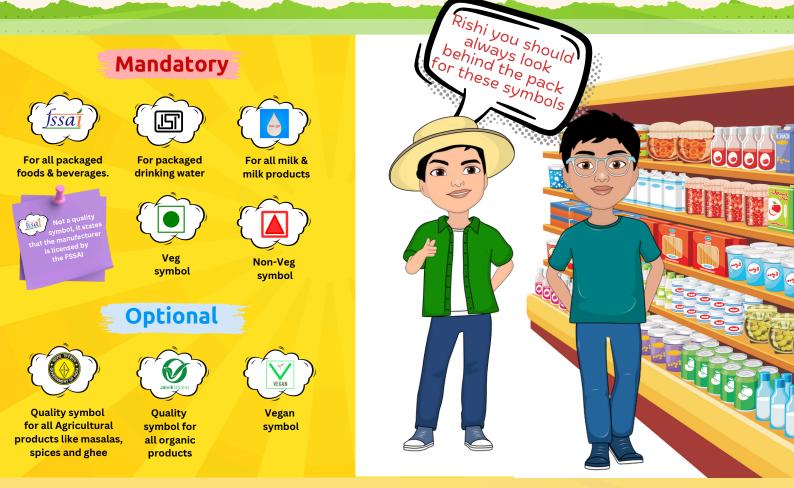

#### Let's decode the secret hidden in nutrition facts

Mr. Symbo comes forward to decode the mystery of symbols

Rishi, next time you are at a grocery store, grabbing a snack, give that label a read!

Now, try decoding the ingredients of Rishi's energy drink